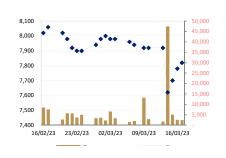

#### PPWSA Daily Stock Price

consultancy contract agreement in October 2021. UPDIS assigned to prepare a master plan to transform Sihanoukville into a multi-purpose special economic zone. As part of Cambodia's Industrial Development Policy 2015-2025, the government plans the establishment of the multi-purpose SEZ in four phases. Expected to take around 18 months, the data collection and site survey was held as part of phase one. Phase two involved assessment and proposal. Phase three carries out the preparation of the master plan while phase 4 is set to complete the master plan. The master plan will serve as a key roadmap to develop Sihanoukville into a 'second Shenzhen city'. (Khmer Times)

# Historical Data from 27/ February /23 to 17/ March/ 23

| Date     | Index/Stock   | Open            | High            | Low             | Close           | Change         | Δ (%)              | Volume         | Value (mil.<br>KHR)        | Value (\$)*          | Mar. Cap. (mil. KHR)                |
|----------|---------------|-----------------|-----------------|-----------------|-----------------|----------------|--------------------|----------------|----------------------------|----------------------|-------------------------------------|
|          | Index         | 493.59          | 498.00          | 492.53          | 496.16          | 3.59           | ▲0.73%             | 111,476        | 1,124,898,810              | 281,225              | 7,525,219                           |
|          | PPWSA         | 7 000           | 7.000           | 7 000           | 7 920           | 40.00          | A O 510/           | 2 200          | 18,762,360                 | 4 600 50             | C00.120                             |
|          | GTI           | 7,800<br>3,440  | 7,860<br>3,440  | 7,800<br>3,330  | 7,820<br>3,440  | 40.00<br>10.00 | ▲ 0.51%<br>▲ 0.29% | 2,398<br>3,950 | 13,313,430                 | 4,690.59<br>3,328.36 | 680,130<br>137,600                  |
| 17/03/23 | PPAP          | 15,180          | 15,180          | 14,620          | 15,100          | 120.00         | ▲ 0.80%            | 63             | 945,040                    | 236.26               | 312,334                             |
|          | PPSP          | 2,360           | 2,380           | 2,350           | 2,380           | 20.00          | ▲ 0.84%            | 7,646          | 18,010,540                 | 4,502.64             | 171,063                             |
|          | PAS           | 13,820          | 13,820          | 13,720          | 13,800          | 40.00          | ▲ 0.29%            | 305            | 4,207,340                  | 1,051.84             | 1,183,653                           |
|          | ABC           | 11,020          | 11,160          | 11,000          | 11,100          | 100.00         | ▲ 0.90%            | 96,912         | 1,069,038,880              | 267,259.72           | 4,808,110                           |
|          | PEPC          | 3,120           | 3,120           | 3,070           | 3,100           | 0.00           | 0.00%              | 202            | 621,220                    | 155.31               | 232,330                             |
|          | Index         | 493.51          | 493.51          | 490.01          | 492.57          | 1.45           | ▲ 0.30%            | 115,804        | 1,185,447,940              | 296,362              | 7,470,673                           |
|          | PPWSA         | 7,760           | 7,780           | 7,700           | 7,780           | 80.00          | ▲ 1.03%            | 2,576          | 19,954,680                 | 4,988.67             | 676,651                             |
| 16/03/23 | GTI           | 3,390           | 3,460           | 3,350           | 3,430           | 40.00          | ▲1.17%             | 7,428          | 25,139,350                 | 6,284.84             | 137,200                             |
| 10/03/23 | PPAP          | 14,740          | 16,000          | 14,700          | 14,980          | 240.00         | ▲1.62%             | 824            | 12,764,660                 | 3,191.17             | 309,852                             |
|          | PPSP          | 2,390           | 2,390           | 2,350           | 2,360           | 0.00           | 0.00%              | 2,466          | 5,861,900                  | 1,465.48             | 169,625                             |
|          | PAS           | 13,780          | 13,780          | 13,760          | 13,760          | -20.00         | ▼0.14%             | 538            | 7,403,480                  | 1,850.87             | 1,180,222                           |
|          | ABC           | 10,980          | 11,000          | 10,940          | 11,000          | 20.00          | ▲0.18%             | 101,462        | 1,112,755,780              | 278,188.95           | 4,764,793                           |
|          | PEPC<br>Index | 3,080<br>490.16 | 3,100<br>492.08 | 3,070<br>487.55 | 3,100<br>491.12 | 0.34           | ▲ 0.64%<br>▲ 0.07% | 510<br>183,451 | 1,568,090<br>1,903,073,450 | 392.02<br>475,768    | 232,330<br>7,448,704                |
|          | PPWSA         | 7,620           | 7,720           | 7,620           | 7,700           | 80.00          | ▲ 1.04%            | 5,021          | 38,580,700                 | 9,645.18             | 669,693                             |
|          | GTI           | 3,310           | 3,460           | 3,310           | 3,390           | -20.00         | ▼0.58%             | 4,894          | 16,714,890                 | 4,178.72             | 135,600                             |
| 15/03/23 | PPAP          | 14,700          | 15,000          | 14,600          | 14,740          | 20.00          | ▲0.13%             | 113            | 1,662,880                  | 415.72               | 304,888                             |
|          | PPSP          | 2,350           | 2,360           | 2,340           | 2,360           | 10.00          | ▲ 0.42%            | 2,275          | 5,350,130                  | 1,337.53             | 169,625                             |
|          | PAS           | 13,800          | 13,800          | 13,500          | 13,780          | 120.00         | ▲ 0.87%            | 712            | 9,794,840                  | 2,448.71             | 1,181,938                           |
|          | ABC           | 10,980          | 11,000          | 10,880          | 10,980          | -20.00         | ▼0.18%             | 166,184        | 1,818,029,980              | 454,507.50           | 4,756,130                           |
|          | PEPC          | 3,040           | 3,090           | 2,990           | 3,080           | -50.00         | ▼1.59%             | 4,252          | 12,940,030                 | 3,235.01             | 230,831                             |
|          | Index         | 502.61          | 503.18          | 483.67          | 490.78          | 13.02          | ▲ 2.58%            | 352,476        | 3,329,667,990              | 832,417              | 7,443,532                           |
|          | PPWSA         | 7,920           | 7,920           | 7,300           | 7,620           | -300.00        | ▼3.78%             | 47,505         | 359,995,620                | 89,998.91            | 662,735                             |
|          | GTI           | 3,540           | 3,540           | 3,310           | 3,410           | -130.00        | ▼3.67%             | 16,582         | 56,670,490                 | 14,167.62            | 136,400                             |
| 14/03/23 | PPAP          | 15,000          | 15,000          | 14,600          | 14,720          | -380.00        | <b>▼</b> 2.51%     | 3,172          | 47,172,960                 | 11,793.24            | 304,474                             |
|          | PPSP          | 2,390           | 2,390           | 2,280           | 2,350           | -50.00         | <b>▼</b> 2.08%     | 32,758         | 76,487,520                 | 19,121.88            | 168,906                             |
|          | PAS           | 13,900          | 13,900          | 13,660          | 13,660          | -280.00        | <b>▼</b> 2.00%     | 5,092          | 70,036,740                 | 17,509.19            | 1,171,645                           |
|          | ABC           | 11,280          | 11,280          | 10,780          | 11,000          | -300.00        | ▼2.65%             | 246,612        | 2,716,990,360              | 679,247.59           | 4,764,793                           |
|          | PEPC          | 3,140           | 3,140           | 3,000           | 3,130           | -10.00         | ▼0.31%             | 755            | 2,314,300                  | 578.58               | 234,578                             |
|          | Index         | 505.44          | 505.69          | 501.56          | 503.80          | 2.03           | ▲ 0.40%            | 80,949         | 843,094,410                | 210,774              | 7,640,992                           |
|          | PPWSA         | 7,940           | 7,940           | 7,920           | 7,920           | 0.00           | 0.00%              | 1,725          | 13,676,660                 | 3,419.17             | 688,827                             |
| 12/02/22 | GTI           | 3,560           | 3,560           | 3,500           | 3,540           | 50.00          | ▲ 1.43%            | 4,812          | 17,055,280                 | 4,263.82             | 141,600                             |
| 13/03/23 | PPAP          | 15,300          | 15,360          | 14,800          | 15,100          | -200.00        | ▼1.30%             | 985            | 14,859,640                 | 3,714.91             | 312,334                             |
|          | PPSP          | 2,390           | 2,400           | 2,380           | 2,400           | 10.00          | ▲0.41%             | 3,406          | 8,120,980                  | 2,030.25             | 172,500                             |
|          | PAS           | 13,980          | 13,980          | 13,940          | 13,940          | -40.00         | ▼0.28%             | 164            | 2,288,060                  | 572.02               | 1,195,661                           |
|          | ABC           | 11,340          | 11,340          | 11,220          | 11,300          | -60.00         | ▼0.52%             | 69,704         | 786,615,200                | 196,653.80           | 4,894,742                           |
|          | PEPC          | 3,140           | 3,140           | 3,110           | 3,140           | 0.00           | 0.00%              | 153            | 478,590                    | 119.65               | 235,327                             |
|          | Index         | 505.72          | 506.29          | 502.61          | 505.83          | 0.38           | ▲ 0.08%            | 71,423         | 689,032,260                | 172,258              | 7,671,831                           |
|          | PPWSA         | 7,940           | 7,940           | 7,920           | 7,920           | 0.00           | 0.00%              | 2,884          | 22,846,860                 | 5,711.72             | 688,827                             |
| 10/02/22 | GTI           | 3,500           | 3,530           | 3,480           | 3,490           | -40.00         | ▼1.13%             | 12,362         | 43,272,380                 | 10,818.10            | 139,600                             |
| 10/03/23 | PPAP          | 15,380          | 15,380          | 15,000          | 15,300          | -80.00         | ▼0.52%             | 403            | 6,155,460                  | 1,538.87             | 316,471                             |
|          | PPSP          | 2,410           | 2,410           | 2,390           | 2,390           | -10.00         | ▼0.41%             | 1,992          | 4,768,720                  | 1,192.18             | 171,781                             |
|          | PAS           | 13,940          | 14,000          | 13,800          | 13,980          | -20.00         | ▼0.14%             | 1,127          | 15,624,380                 | 3,906.10             | 1,199,092                           |
|          | ABC           | 11,340          | 11,360          | 11,280          | 11,360          | 0.00           | 0.00%              | 52,645         | 596,333,300                | 149,083.33           | 4,920,732                           |
|          | PEPC          | 3,100           | 3,140           | 3,100           | 3,140           | 0.00           | 0.00%              | 10             | 31,160                     | 7.79                 | 235,327<br>e securities filagodusta |