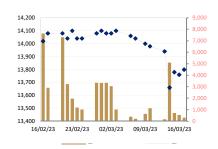

#### **GTI Daily Stock Price**

PPAP Daily Stock Price

**PPSP Daily Stock Price** 

**PAS Daily Stock Price** 

**ABC Daily Stock Price** 

the Association of Natural Rubber Producing Countries (ANRPC) said the supply of NR was expect to remain tight in the months to come, due in part to a 'circular leaf disease', which has plagued plantations in northern Indonesia and southern Malaysia. ANRPC said the disease has been aggravated by rains during the peak production period. The leaf disease can lead to an estimated 30 percent production loss. In 2023, the outlook of the global natural rubber (NR) market is anticipate to reach 14.693 million tons for production while consumption is project at 14.738 million tons. (Khmer Times)