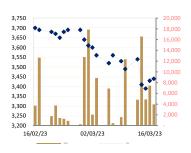

#### **GTI Daily Stock Price**

PPAP Daily Stock Price

**PPSP Daily Stock Price** 

**PAS Daily Stock Price** 

**ABC Daily Stock Price** 

the Association of Natural Rubber Producing Countries (ANRPC) said the supply of NR was expect to remain tight in the months to come, due in part to a 'circular leaf disease', which has plagued plantations in northern Indonesia and southern Malaysia. ANRPC said the disease has been aggravated by rains during the peak production period. The leaf disease can lead to an estimated 30 percent production loss. In 2023, the outlook of the global natural rubber (NR) market is anticipate to reach 14.693 million tons for production while consumption is project at 14.738 million tons. (Khmer Times)

# Historical Data from 27/ February /23 to 17/ March/ 23

| Date     | Index/Stock   | Open            | High            | Low             | Close           | Change         | Δ (%)              | Volume         | Value (mil.<br>KHR)        | Value (\$)*          | Mar. Cap. (mil. KHR)                |
|----------|---------------|-----------------|-----------------|-----------------|-----------------|----------------|--------------------|----------------|----------------------------|----------------------|-------------------------------------|
|          | Index         | 493.59          | 498.00          | 492.53          | 496.16          | 3.59           | ▲0.73%             | 111,476        | 1,124,898,810              | 281,225              | 7,525,219                           |
|          | PPWSA         | 7 000           | 7.000           | 7 000           | 7 920           | 40.00          | A O 510/           | 2 200          | 18,762,360                 | 4 600 50             | C00.120                             |
|          | GTI           | 7,800<br>3,440  | 7,860<br>3,440  | 7,800<br>3,330  | 7,820<br>3,440  | 40.00<br>10.00 | ▲ 0.51%<br>▲ 0.29% | 2,398<br>3,950 | 13,313,430                 | 4,690.59<br>3,328.36 | 680,130<br>137,600                  |
| 17/03/23 | PPAP          | 15,180          | 15,180          | 14,620          | 15,100          | 120.00         | ▲ 0.80%            | 63             | 945,040                    | 236.26               | 312,334                             |
|          | PPSP          | 2,360           | 2,380           | 2,350           | 2,380           | 20.00          | ▲ 0.84%            | 7,646          | 18,010,540                 | 4,502.64             | 171,063                             |
|          | PAS           | 13,820          | 13,820          | 13,720          | 13,800          | 40.00          | ▲ 0.29%            | 305            | 4,207,340                  | 1,051.84             | 1,183,653                           |
|          | ABC           | 11,020          | 11,160          | 11,000          | 11,100          | 100.00         | ▲ 0.90%            | 96,912         | 1,069,038,880              | 267,259.72           | 4,808,110                           |
|          | PEPC          | 3,120           | 3,120           | 3,070           | 3,100           | 0.00           | 0.00%              | 202            | 621,220                    | 155.31               | 232,330                             |
|          | Index         | 493.51          | 493.51          | 490.01          | 492.57          | 1.45           | ▲ 0.30%            | 115,804        | 1,185,447,940              | 296,362              | 7,470,673                           |
|          | PPWSA         | 7,760           | 7,780           | 7,700           | 7,780           | 80.00          | ▲ 1.03%            | 2,576          | 19,954,680                 | 4,988.67             | 676,651                             |
| 16/03/23 | GTI           | 3,390           | 3,460           | 3,350           | 3,430           | 40.00          | ▲1.17%             | 7,428          | 25,139,350                 | 6,284.84             | 137,200                             |
| 10/03/23 | PPAP          | 14,740          | 16,000          | 14,700          | 14,980          | 240.00         | ▲1.62%             | 824            | 12,764,660                 | 3,191.17             | 309,852                             |
|          | PPSP          | 2,390           | 2,390           | 2,350           | 2,360           | 0.00           | 0.00%              | 2,466          | 5,861,900                  | 1,465.48             | 169,625                             |
|          | PAS           | 13,780          | 13,780          | 13,760          | 13,760          | -20.00         | ▼0.14%             | 538            | 7,403,480                  | 1,850.87             | 1,180,222                           |
|          | ABC           | 10,980          | 11,000          | 10,940          | 11,000          | 20.00          | ▲0.18%             | 101,462        | 1,112,755,780              | 278,188.95           | 4,764,793                           |
|          | PEPC<br>Index | 3,080<br>490.16 | 3,100<br>492.08 | 3,070<br>487.55 | 3,100<br>491.12 | 0.34           | ▲ 0.64%<br>▲ 0.07% | 510<br>183,451 | 1,568,090<br>1,903,073,450 | 392.02<br>475,768    | 232,330<br>7,448,704                |
|          | PPWSA         | 7,620           | 7,720           | 7,620           | 7,700           | 80.00          | ▲ 1.04%            | 5,021          | 38,580,700                 | 9,645.18             | 669,693                             |
|          | GTI           | 3,310           | 3,460           | 3,310           | 3,390           | -20.00         | ▼0.58%             | 4,894          | 16,714,890                 | 4,178.72             | 135,600                             |
| 15/03/23 | PPAP          | 14,700          | 15,000          | 14,600          | 14,740          | 20.00          | ▲0.13%             | 113            | 1,662,880                  | 415.72               | 304,888                             |
|          | PPSP          | 2,350           | 2,360           | 2,340           | 2,360           | 10.00          | ▲ 0.42%            | 2,275          | 5,350,130                  | 1,337.53             | 169,625                             |
|          | PAS           | 13,800          | 13,800          | 13,500          | 13,780          | 120.00         | ▲ 0.87%            | 712            | 9,794,840                  | 2,448.71             | 1,181,938                           |
|          | ABC           | 10,980          | 11,000          | 10,880          | 10,980          | -20.00         | ▼0.18%             | 166,184        | 1,818,029,980              | 454,507.50           | 4,756,130                           |
|          | PEPC          | 3,040           | 3,090           | 2,990           | 3,080           | -50.00         | ▼1.59%             | 4,252          | 12,940,030                 | 3,235.01             | 230,831                             |
|          | Index         | 502.61          | 503.18          | 483.67          | 490.78          | 13.02          | ▲ 2.58%            | 352,476        | 3,329,667,990              | 832,417              | 7,443,532                           |
|          | PPWSA         | 7,920           | 7,920           | 7,300           | 7,620           | -300.00        | ▼3.78%             | 47,505         | 359,995,620                | 89,998.91            | 662,735                             |
|          | GTI           | 3,540           | 3,540           | 3,310           | 3,410           | -130.00        | ▼3.67%             | 16,582         | 56,670,490                 | 14,167.62            | 136,400                             |
| 14/03/23 | PPAP          | 15,000          | 15,000          | 14,600          | 14,720          | -380.00        | <b>▼</b> 2.51%     | 3,172          | 47,172,960                 | 11,793.24            | 304,474                             |
|          | PPSP          | 2,390           | 2,390           | 2,280           | 2,350           | -50.00         | <b>▼</b> 2.08%     | 32,758         | 76,487,520                 | 19,121.88            | 168,906                             |
|          | PAS           | 13,900          | 13,900          | 13,660          | 13,660          | -280.00        | <b>▼</b> 2.00%     | 5,092          | 70,036,740                 | 17,509.19            | 1,171,645                           |
|          | ABC           | 11,280          | 11,280          | 10,780          | 11,000          | -300.00        | ▼2.65%             | 246,612        | 2,716,990,360              | 679,247.59           | 4,764,793                           |
|          | PEPC          | 3,140           | 3,140           | 3,000           | 3,130           | -10.00         | ▼0.31%             | 755            | 2,314,300                  | 578.58               | 234,578                             |
|          | Index         | 505.44          | 505.69          | 501.56          | 503.80          | 2.03           | ▲ 0.40%            | 80,949         | 843,094,410                | 210,774              | 7,640,992                           |
|          | PPWSA         | 7,940           | 7,940           | 7,920           | 7,920           | 0.00           | 0.00%              | 1,725          | 13,676,660                 | 3,419.17             | 688,827                             |
| 12/02/22 | GTI           | 3,560           | 3,560           | 3,500           | 3,540           | 50.00          | ▲ 1.43%            | 4,812          | 17,055,280                 | 4,263.82             | 141,600                             |
| 13/03/23 | PPAP          | 15,300          | 15,360          | 14,800          | 15,100          | -200.00        | ▼1.30%             | 985            | 14,859,640                 | 3,714.91             | 312,334                             |
|          | PPSP          | 2,390           | 2,400           | 2,380           | 2,400           | 10.00          | ▲0.41%             | 3,406          | 8,120,980                  | 2,030.25             | 172,500                             |
|          | PAS           | 13,980          | 13,980          | 13,940          | 13,940          | -40.00         | ▼0.28%             | 164            | 2,288,060                  | 572.02               | 1,195,661                           |
|          | ABC           | 11,340          | 11,340          | 11,220          | 11,300          | -60.00         | ▼0.52%             | 69,704         | 786,615,200                | 196,653.80           | 4,894,742                           |
|          | PEPC          | 3,140           | 3,140           | 3,110           | 3,140           | 0.00           | 0.00%              | 153            | 478,590                    | 119.65               | 235,327                             |
|          | Index         | 505.72          | 506.29          | 502.61          | 505.83          | 0.38           | ▲ 0.08%            | 71,423         | 689,032,260                | 172,258              | 7,671,831                           |
|          | PPWSA         | 7,940           | 7,940           | 7,920           | 7,920           | 0.00           | 0.00%              | 2,884          | 22,846,860                 | 5,711.72             | 688,827                             |
| 10/02/22 | GTI           | 3,500           | 3,530           | 3,480           | 3,490           | -40.00         | ▼1.13%             | 12,362         | 43,272,380                 | 10,818.10            | 139,600                             |
| 10/03/23 | PPAP          | 15,380          | 15,380          | 15,000          | 15,300          | -80.00         | ▼0.52%             | 403            | 6,155,460                  | 1,538.87             | 316,471                             |
|          | PPSP          | 2,410           | 2,410           | 2,390           | 2,390           | -10.00         | ▼0.41%             | 1,992          | 4,768,720                  | 1,192.18             | 171,781                             |
|          | PAS           | 13,940          | 14,000          | 13,800          | 13,980          | -20.00         | ▼0.14%             | 1,127          | 15,624,380                 | 3,906.10             | 1,199,092                           |
|          | ABC           | 11,340          | 11,360          | 11,280          | 11,360          | 0.00           | 0.00%              | 52,645         | 596,333,300                | 149,083.33           | 4,920,732                           |
|          | PEPC          | 3,100           | 3,140           | 3,100           | 3,140           | 0.00           | 0.00%              | 10             | 31,160                     | 7.79                 | 235,327<br>e securities filagodusta |