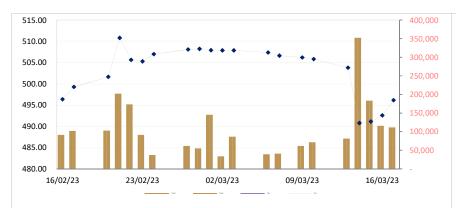

## CSX DAILY STOCK INDEX (Last 30 Days)

# Historical Data from 27/ February /23 to 17/ March/ 23

| Date     | Index/Stock   | Open            | High            | Low             | Close           | Change         | Δ (%)              | Volume         | Value (mil.<br>KHR)        | Value (\$)*          | Mar. Cap. (mil. KHR)                |
|----------|---------------|-----------------|-----------------|-----------------|-----------------|----------------|--------------------|----------------|----------------------------|----------------------|-------------------------------------|
|          | Index         | 493.59          | 498.00          | 492.53          | 496.16          | 3.59           | ▲0.73%             | 111,476        | 1,124,898,810              | 281,225              | 7,525,219                           |
|          | PPWSA         | 7 000           | 7.000           | 7 000           | 7 920           | 40.00          | A O 510/           | 2 200          | 18,762,360                 | 4 600 50             | C00.120                             |
|          | GTI           | 7,800<br>3,440  | 7,860<br>3,440  | 7,800<br>3,330  | 7,820<br>3,440  | 40.00<br>10.00 | ▲ 0.51%<br>▲ 0.29% | 2,398<br>3,950 | 13,313,430                 | 4,690.59<br>3,328.36 | 680,130<br>137,600                  |
| 17/03/23 | PPAP          | 15,180          | 15,180          | 14,620          | 15,100          | 120.00         | ▲ 0.80%            | 63             | 945,040                    | 236.26               | 312,334                             |
|          | PPSP          | 2,360           | 2,380           | 2,350           | 2,380           | 20.00          | ▲ 0.84%            | 7,646          | 18,010,540                 | 4,502.64             | 171,063                             |
|          | PAS           | 13,820          | 13,820          | 13,720          | 13,800          | 40.00          | ▲ 0.29%            | 305            | 4,207,340                  | 1,051.84             | 1,183,653                           |
|          | ABC           | 11,020          | 11,160          | 11,000          | 11,100          | 100.00         | ▲ 0.90%            | 96,912         | 1,069,038,880              | 267,259.72           | 4,808,110                           |
|          | PEPC          | 3,120           | 3,120           | 3,070           | 3,100           | 0.00           | 0.00%              | 202            | 621,220                    | 155.31               | 232,330                             |
|          | Index         | 493.51          | 493.51          | 490.01          | 492.57          | 1.45           | ▲ 0.30%            | 115,804        | 1,185,447,940              | 296,362              | 7,470,673                           |
|          | PPWSA         | 7,760           | 7,780           | 7,700           | 7,780           | 80.00          | ▲ 1.03%            | 2,576          | 19,954,680                 | 4,988.67             | 676,651                             |
| 16/03/23 | GTI           | 3,390           | 3,460           | 3,350           | 3,430           | 40.00          | ▲1.17%             | 7,428          | 25,139,350                 | 6,284.84             | 137,200                             |
| 10/03/23 | PPAP          | 14,740          | 16,000          | 14,700          | 14,980          | 240.00         | ▲1.62%             | 824            | 12,764,660                 | 3,191.17             | 309,852                             |
|          | PPSP          | 2,390           | 2,390           | 2,350           | 2,360           | 0.00           | 0.00%              | 2,466          | 5,861,900                  | 1,465.48             | 169,625                             |
|          | PAS           | 13,780          | 13,780          | 13,760          | 13,760          | -20.00         | ▼0.14%             | 538            | 7,403,480                  | 1,850.87             | 1,180,222                           |
|          | ABC           | 10,980          | 11,000          | 10,940          | 11,000          | 20.00          | ▲0.18%             | 101,462        | 1,112,755,780              | 278,188.95           | 4,764,793                           |
|          | PEPC<br>Index | 3,080<br>490.16 | 3,100<br>492.08 | 3,070<br>487.55 | 3,100<br>491.12 | 0.34           | ▲ 0.64%<br>▲ 0.07% | 510<br>183,451 | 1,568,090<br>1,903,073,450 | 392.02<br>475,768    | 232,330<br>7,448,704                |
|          | PPWSA         | 7,620           | 7,720           | 7,620           | 7,700           | 80.00          | ▲ 1.04%            | 5,021          | 38,580,700                 | 9,645.18             | 669,693                             |
|          | GTI           | 3,310           | 3,460           | 3,310           | 3,390           | -20.00         | ▼0.58%             | 4,894          | 16,714,890                 | 4,178.72             | 135,600                             |
| 15/03/23 | PPAP          | 14,700          | 15,000          | 14,600          | 14,740          | 20.00          | ▲0.13%             | 113            | 1,662,880                  | 415.72               | 304,888                             |
|          | PPSP          | 2,350           | 2,360           | 2,340           | 2,360           | 10.00          | ▲ 0.42%            | 2,275          | 5,350,130                  | 1,337.53             | 169,625                             |
|          | PAS           | 13,800          | 13,800          | 13,500          | 13,780          | 120.00         | ▲ 0.87%            | 712            | 9,794,840                  | 2,448.71             | 1,181,938                           |
|          | ABC           | 10,980          | 11,000          | 10,880          | 10,980          | -20.00         | ▼0.18%             | 166,184        | 1,818,029,980              | 454,507.50           | 4,756,130                           |
|          | PEPC          | 3,040           | 3,090           | 2,990           | 3,080           | -50.00         | ▼1.59%             | 4,252          | 12,940,030                 | 3,235.01             | 230,831                             |
|          | Index         | 502.61          | 503.18          | 483.67          | 490.78          | 13.02          | ▲ 2.58%            | 352,476        | 3,329,667,990              | 832,417              | 7,443,532                           |
|          | PPWSA         | 7,920           | 7,920           | 7,300           | 7,620           | -300.00        | ▼3.78%             | 47,505         | 359,995,620                | 89,998.91            | 662,735                             |
|          | GTI           | 3,540           | 3,540           | 3,310           | 3,410           | -130.00        | ▼3.67%             | 16,582         | 56,670,490                 | 14,167.62            | 136,400                             |
| 14/03/23 | PPAP          | 15,000          | 15,000          | 14,600          | 14,720          | -380.00        | <b>▼</b> 2.51%     | 3,172          | 47,172,960                 | 11,793.24            | 304,474                             |
|          | PPSP          | 2,390           | 2,390           | 2,280           | 2,350           | -50.00         | <b>▼</b> 2.08%     | 32,758         | 76,487,520                 | 19,121.88            | 168,906                             |
|          | PAS           | 13,900          | 13,900          | 13,660          | 13,660          | -280.00        | <b>▼</b> 2.00%     | 5,092          | 70,036,740                 | 17,509.19            | 1,171,645                           |
|          | ABC           | 11,280          | 11,280          | 10,780          | 11,000          | -300.00        | ▼2.65%             | 246,612        | 2,716,990,360              | 679,247.59           | 4,764,793                           |
|          | PEPC          | 3,140           | 3,140           | 3,000           | 3,130           | -10.00         | ▼0.31%             | 755            | 2,314,300                  | 578.58               | 234,578                             |
|          | Index         | 505.44          | 505.69          | 501.56          | 503.80          | 2.03           | ▲ 0.40%            | 80,949         | 843,094,410                | 210,774              | 7,640,992                           |
|          | PPWSA         | 7,940           | 7,940           | 7,920           | 7,920           | 0.00           | 0.00%              | 1,725          | 13,676,660                 | 3,419.17             | 688,827                             |
| 12/02/22 | GTI           | 3,560           | 3,560           | 3,500           | 3,540           | 50.00          | ▲ 1.43%            | 4,812          | 17,055,280                 | 4,263.82             | 141,600                             |
| 13/03/23 | PPAP          | 15,300          | 15,360          | 14,800          | 15,100          | -200.00        | ▼1.30%             | 985            | 14,859,640                 | 3,714.91             | 312,334                             |
|          | PPSP          | 2,390           | 2,400           | 2,380           | 2,400           | 10.00          | ▲0.41%             | 3,406          | 8,120,980                  | 2,030.25             | 172,500                             |
|          | PAS           | 13,980          | 13,980          | 13,940          | 13,940          | -40.00         | ▼0.28%             | 164            | 2,288,060                  | 572.02               | 1,195,661                           |
|          | ABC           | 11,340          | 11,340          | 11,220          | 11,300          | -60.00         | ▼0.52%             | 69,704         | 786,615,200                | 196,653.80           | 4,894,742                           |
|          | PEPC          | 3,140           | 3,140           | 3,110           | 3,140           | 0.00           | 0.00%              | 153            | 478,590                    | 119.65               | 235,327                             |
|          | Index         | 505.72          | 506.29          | 502.61          | 505.83          | 0.38           | ▲ 0.08%            | 71,423         | 689,032,260                | 172,258              | 7,671,831                           |
|          | PPWSA         | 7,940           | 7,940           | 7,920           | 7,920           | 0.00           | 0.00%              | 2,884          | 22,846,860                 | 5,711.72             | 688,827                             |
| 10/02/22 | GTI           | 3,500           | 3,530           | 3,480           | 3,490           | -40.00         | ▼1.13%             | 12,362         | 43,272,380                 | 10,818.10            | 139,600                             |
| 10/03/23 | PPAP          | 15,380          | 15,380          | 15,000          | 15,300          | -80.00         | ▼0.52%             | 403            | 6,155,460                  | 1,538.87             | 316,471                             |
|          | PPSP          | 2,410           | 2,410           | 2,390           | 2,390           | -10.00         | ▼0.41%             | 1,992          | 4,768,720                  | 1,192.18             | 171,781                             |
|          | PAS           | 13,940          | 14,000          | 13,800          | 13,980          | -20.00         | ▼0.14%             | 1,127          | 15,624,380                 | 3,906.10             | 1,199,092                           |
|          | ABC           | 11,340          | 11,360          | 11,280          | 11,360          | 0.00           | 0.00%              | 52,645         | 596,333,300                | 149,083.33           | 4,920,732                           |
|          | PEPC          | 3,100           | 3,140           | 3,100           | 3,140           | 0.00           | 0.00%              | 10             | 31,160                     | 7.79                 | 235,327<br>e securities filagodusta |