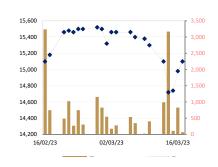

#### **GTI Daily Stock Price**

PPAP Daily Stock Price

**PPSP Daily Stock Price** 

**PAS Daily Stock Price** 

**ABC Daily Stock Price** 

the Association of Natural Rubber Producing Countries (ANRPC) said the supply of NR was expect to remain tight in the months to come, due in part to a 'circular leaf disease', which has plagued plantations in northern Indonesia and southern Malaysia. ANRPC said the disease has been aggravated by rains during the peak production period. The leaf disease can lead to an estimated 30 percent production loss. In 2023, the outlook of the global natural rubber (NR) market is anticipate to reach 14.693 million tons for production while consumption is project at 14.738 million tons. (Khmer Times)

# Historical Data from 27/ February /23 to 17/ March/ 23

| Date     | Index/Stock   | Open            | High            | Low             | Close           | Change         | Δ (%)              | Volume         | Value (mil.<br>KHR)        | Value (\$)*          | Mar. Cap. (mil. KHR)                |
|----------|---------------|-----------------|-----------------|-----------------|-----------------|----------------|--------------------|----------------|----------------------------|----------------------|-------------------------------------|
|          | Index         | 493.59          | 498.00          | 492.53          | 496.16          | 3.59           | ▲0.73%             | 111,476        | 1,124,898,810              | 281,225              | 7,525,219                           |
|          | PPWSA         | 7 000           | 7.000           | 7 000           | 7 920           | 40.00          | A O 510/           | 2 200          | 18,762,360                 | 4 600 50             | C00.120                             |
|          | GTI           | 7,800<br>3,440  | 7,860<br>3,440  | 7,800<br>3,330  | 7,820<br>3,440  | 40.00<br>10.00 | ▲ 0.51%<br>▲ 0.29% | 2,398<br>3,950 | 13,313,430                 | 4,690.59<br>3,328.36 | 680,130<br>137,600                  |
| 17/03/23 | PPAP          | 15,180          | 15,180          | 14,620          | 15,100          | 120.00         | ▲ 0.80%            | 63             | 945,040                    | 236.26               | 312,334                             |
|          | PPSP          | 2,360           | 2,380           | 2,350           | 2,380           | 20.00          | ▲ 0.84%            | 7,646          | 18,010,540                 | 4,502.64             | 171,063                             |
|          | PAS           | 13,820          | 13,820          | 13,720          | 13,800          | 40.00          | ▲ 0.29%            | 305            | 4,207,340                  | 1,051.84             | 1,183,653                           |
|          | ABC           | 11,020          | 11,160          | 11,000          | 11,100          | 100.00         | ▲ 0.90%            | 96,912         | 1,069,038,880              | 267,259.72           | 4,808,110                           |
|          | PEPC          | 3,120           | 3,120           | 3,070           | 3,100           | 0.00           | 0.00%              | 202            | 621,220                    | 155.31               | 232,330                             |
|          | Index         | 493.51          | 493.51          | 490.01          | 492.57          | 1.45           | ▲ 0.30%            | 115,804        | 1,185,447,940              | 296,362              | 7,470,673                           |
|          | PPWSA         | 7,760           | 7,780           | 7,700           | 7,780           | 80.00          | ▲ 1.03%            | 2,576          | 19,954,680                 | 4,988.67             | 676,651                             |
| 16/03/23 | GTI           | 3,390           | 3,460           | 3,350           | 3,430           | 40.00          | ▲1.17%             | 7,428          | 25,139,350                 | 6,284.84             | 137,200                             |
| 10/03/23 | PPAP          | 14,740          | 16,000          | 14,700          | 14,980          | 240.00         | ▲1.62%             | 824            | 12,764,660                 | 3,191.17             | 309,852                             |
|          | PPSP          | 2,390           | 2,390           | 2,350           | 2,360           | 0.00           | 0.00%              | 2,466          | 5,861,900                  | 1,465.48             | 169,625                             |
|          | PAS           | 13,780          | 13,780          | 13,760          | 13,760          | -20.00         | ▼0.14%             | 538            | 7,403,480                  | 1,850.87             | 1,180,222                           |
|          | ABC           | 10,980          | 11,000          | 10,940          | 11,000          | 20.00          | ▲0.18%             | 101,462        | 1,112,755,780              | 278,188.95           | 4,764,793                           |
|          | PEPC<br>Index | 3,080<br>490.16 | 3,100<br>492.08 | 3,070<br>487.55 | 3,100<br>491.12 | 0.34           | ▲ 0.64%<br>▲ 0.07% | 510<br>183,451 | 1,568,090<br>1,903,073,450 | 392.02<br>475,768    | 232,330<br>7,448,704                |
|          | PPWSA         | 7,620           | 7,720           | 7,620           | 7,700           | 80.00          | ▲ 1.04%            | 5,021          | 38,580,700                 | 9,645.18             | 669,693                             |
|          | GTI           | 3,310           | 3,460           | 3,310           | 3,390           | -20.00         | ▼0.58%             | 4,894          | 16,714,890                 | 4,178.72             | 135,600                             |
| 15/03/23 | PPAP          | 14,700          | 15,000          | 14,600          | 14,740          | 20.00          | ▲0.13%             | 113            | 1,662,880                  | 415.72               | 304,888                             |
|          | PPSP          | 2,350           | 2,360           | 2,340           | 2,360           | 10.00          | ▲ 0.42%            | 2,275          | 5,350,130                  | 1,337.53             | 169,625                             |
|          | PAS           | 13,800          | 13,800          | 13,500          | 13,780          | 120.00         | ▲ 0.87%            | 712            | 9,794,840                  | 2,448.71             | 1,181,938                           |
|          | ABC           | 10,980          | 11,000          | 10,880          | 10,980          | -20.00         | ▼0.18%             | 166,184        | 1,818,029,980              | 454,507.50           | 4,756,130                           |
|          | PEPC          | 3,040           | 3,090           | 2,990           | 3,080           | -50.00         | ▼1.59%             | 4,252          | 12,940,030                 | 3,235.01             | 230,831                             |
|          | Index         | 502.61          | 503.18          | 483.67          | 490.78          | 13.02          | ▲ 2.58%            | 352,476        | 3,329,667,990              | 832,417              | 7,443,532                           |
|          | PPWSA         | 7,920           | 7,920           | 7,300           | 7,620           | -300.00        | ▼3.78%             | 47,505         | 359,995,620                | 89,998.91            | 662,735                             |
|          | GTI           | 3,540           | 3,540           | 3,310           | 3,410           | -130.00        | ▼3.67%             | 16,582         | 56,670,490                 | 14,167.62            | 136,400                             |
| 14/03/23 | PPAP          | 15,000          | 15,000          | 14,600          | 14,720          | -380.00        | <b>▼</b> 2.51%     | 3,172          | 47,172,960                 | 11,793.24            | 304,474                             |
|          | PPSP          | 2,390           | 2,390           | 2,280           | 2,350           | -50.00         | <b>▼</b> 2.08%     | 32,758         | 76,487,520                 | 19,121.88            | 168,906                             |
|          | PAS           | 13,900          | 13,900          | 13,660          | 13,660          | -280.00        | <b>▼</b> 2.00%     | 5,092          | 70,036,740                 | 17,509.19            | 1,171,645                           |
|          | ABC           | 11,280          | 11,280          | 10,780          | 11,000          | -300.00        | ▼2.65%             | 246,612        | 2,716,990,360              | 679,247.59           | 4,764,793                           |
|          | PEPC          | 3,140           | 3,140           | 3,000           | 3,130           | -10.00         | ▼0.31%             | 755            | 2,314,300                  | 578.58               | 234,578                             |
|          | Index         | 505.44          | 505.69          | 501.56          | 503.80          | 2.03           | ▲ 0.40%            | 80,949         | 843,094,410                | 210,774              | 7,640,992                           |
|          | PPWSA         | 7,940           | 7,940           | 7,920           | 7,920           | 0.00           | 0.00%              | 1,725          | 13,676,660                 | 3,419.17             | 688,827                             |
| 12/02/22 | GTI           | 3,560           | 3,560           | 3,500           | 3,540           | 50.00          | ▲ 1.43%            | 4,812          | 17,055,280                 | 4,263.82             | 141,600                             |
| 13/03/23 | PPAP          | 15,300          | 15,360          | 14,800          | 15,100          | -200.00        | ▼1.30%             | 985            | 14,859,640                 | 3,714.91             | 312,334                             |
|          | PPSP          | 2,390           | 2,400           | 2,380           | 2,400           | 10.00          | ▲0.41%             | 3,406          | 8,120,980                  | 2,030.25             | 172,500                             |
|          | PAS           | 13,980          | 13,980          | 13,940          | 13,940          | -40.00         | ▼0.28%             | 164            | 2,288,060                  | 572.02               | 1,195,661                           |
|          | ABC           | 11,340          | 11,340          | 11,220          | 11,300          | -60.00         | ▼0.52%             | 69,704         | 786,615,200                | 196,653.80           | 4,894,742                           |
|          | PEPC          | 3,140           | 3,140           | 3,110           | 3,140           | 0.00           | 0.00%              | 153            | 478,590                    | 119.65               | 235,327                             |
|          | Index         | 505.72          | 506.29          | 502.61          | 505.83          | 0.38           | ▲ 0.08%            | 71,423         | 689,032,260                | 172,258              | 7,671,831                           |
|          | PPWSA         | 7,940           | 7,940           | 7,920           | 7,920           | 0.00           | 0.00%              | 2,884          | 22,846,860                 | 5,711.72             | 688,827                             |
| 10/02/22 | GTI           | 3,500           | 3,530           | 3,480           | 3,490           | -40.00         | ▼1.13%             | 12,362         | 43,272,380                 | 10,818.10            | 139,600                             |
| 10/03/23 | PPAP          | 15,380          | 15,380          | 15,000          | 15,300          | -80.00         | ▼0.52%             | 403            | 6,155,460                  | 1,538.87             | 316,471                             |
|          | PPSP          | 2,410           | 2,410           | 2,390           | 2,390           | -10.00         | ▼0.41%             | 1,992          | 4,768,720                  | 1,192.18             | 171,781                             |
|          | PAS           | 13,940          | 14,000          | 13,800          | 13,980          | -20.00         | ▼0.14%             | 1,127          | 15,624,380                 | 3,906.10             | 1,199,092                           |
|          | ABC           | 11,340          | 11,360          | 11,280          | 11,360          | 0.00           | 0.00%              | 52,645         | 596,333,300                | 149,083.33           | 4,920,732                           |
|          | PEPC          | 3,100           | 3,140           | 3,100           | 3,140           | 0.00           | 0.00%              | 10             | 31,160                     | 7.79                 | 235,327<br>e securities filagodusta |