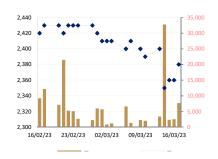

leaf disease, erratic weather conditions, increasing climate temperatures, as well as low fertilizer input caused by rising costs. According to the International Rubber Consortium (IRCo), a drought situation and early departure of tappers in Malaysia, Thailand and Indonesia are also contributing to the grim outlook. "Furthermore, NR production in Thailand is expected to be lower during the winter periods, when tapping activities will be significantly reduced, and also during April, May and June 2023," it said in a report last month. "The same is likely to be applied to Indonesia and Malaysia, affecting the overall NR output in the region by around 10 % in the first half of 2023," it added. Meanwhile,

#### **GTI Daily Stock Price**



PPAP Daily Stock Price



**PPSP Daily Stock Price** 



**PAS Daily Stock Price** 



**ABC Daily Stock Price** 



the Association of Natural Rubber Producing Countries (ANRPC) said the supply of NR was expect to remain tight in the months to come, due in part to a 'circular leaf disease', which has plagued plantations in northern Indonesia and southern Malaysia. ANRPC said the disease has been aggravated by rains during the peak production period. The leaf disease can lead to an estimated 30 percent production loss. In 2023, the outlook of the global natural rubber (NR) market is anticipate to reach 14.693 million tons for production while consumption is project at 14.738 million tons. (Khmer Times)



# Historical Data from 27/ February /23 to 17/ March/ 23

| Date     | Index/Stock   | Open            | High            | Low             |