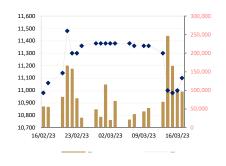

#### **GTI Daily Stock Price**

PPAP Daily Stock Price

**PPSP Daily Stock Price** 

**PAS Daily Stock Price** 

**ABC Daily Stock Price** 

the Association of Natural Rubber Producing Countries (ANRPC) said the supply of NR was expect to remain tight in the months to come, due in part to a 'circular leaf disease', which has plagued plantations in northern Indonesia and southern Malaysia. ANRPC said the disease has been aggravated by rains during the peak production period. The leaf disease can lead to an estimated 30 percent production loss. In 2023, the outlook of the global natural rubber (NR) market is anticipate to reach 14.693 million tons for production while consumption is project at 14.738 million tons. (Khmer Times)